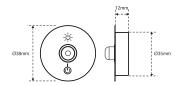

## **SMART SENSOR**

SMART SENSOR

24200750101

Mono \ EDC

TIPO

24200750300 Mono \ EDC

Sensore PIR o controller wireless touch. Quando il sensore è attivato, si può impostare la luminosità ambientale minima sopra la quale non far accendere la luce, è possibile inoltre regolare il tempo di accensione e la distanza di rilevamento del sensore. Associato alle riceventi Smart (EDC / MONO), controlla le luci sia per funzioni di dimmerazione dell'intensità luminosa, che di cambio della termperatura colore EDC (Emotion Dual Color)

- On/Off Dimmerazione Gestione del colore
- 15 m portata all'interno di edifici
- Batteria CR2450 (3 anni di durata)