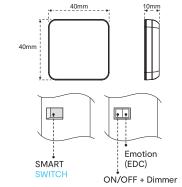

## **SMART SWITCH**

SMART SENSOR

24200660100

Mono \ EDC

TIPO

Radiocomando da parete ideale per retrofitting, tasforma i pulsanti standard in controller wireless integrandosi all'impianto preesistente senza la necessità di ulteriori interventi. Associato alle riceventi Smart (EDC / MONO), controlla le luci sia per funzioni di dimmerazione dell'intensità luminosa, che di cambio della termperatura colore EDC (Emotion Dual Color). La tecnologia wireless permette di controllare nuove zone di luce.

- On/Off Dimmerazione Gestione del colore
- 15 m portata all'interno di edifici
- Batteria CR2450 (3 anni di durata)