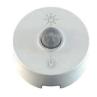

## **SMART SENSOR**

SMART SENSOR

24200750101

Mono \ EDC

TIPO

24200750300 Mono \ EDC

Sensore PIR o controller wireless touch. Quando il sensore è attivato, si può impostare la luminosità ambientale minima sopra la quale non far accendere la luce, è possibile inoltre regolare il tempo di accensione e la distanza di rilevamento del sensore. Associato alle riceventi Smart (EDC / MONO), controlla le luci sia per funzioni di dimmerazione dell'intensità luminosa, che di cambio della termperatura colore EDC (Emotion Dual Color)

- On/Off Dimmerazione Gestione del colore
- 15 m portata all'interno di edifici
- Batteria CR2450 (3 anni di durata)

## **SMART SENSOR O**

24201180100

Mono \ EDC

Sensore PIR o controller wireless touch. Quando il sensore è attivato, si può impostare la luminosità ambientale minima sopra la quale non far accendere la luce, è possibile inoltre regolare il tempo di accensione e la distanza di rilevamento del sensore. Associato alle riceventi Smart (EDC / MONO), controlla le luci sia per funzioni di dimmerazione dell'intensità luminosa, che di cambio della termperatura colore EDC (Emotion Dual Color)