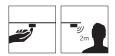

## **SMART SENSOR O**

24201180100

Mono \ EDC

Sensore PIR o controller wireless touch. Quando il sensore è attivato, si può impostare la luminosità ambientale minima sopra la quale non far accendere la luce, è possibile inoltre regolare il tempo di accensione e la distanza di rilevamento del sensore. Associato alle riceventi Smart (EDC / MONO), controlla le luci sia per funzioni di dimmerazione dell'intensità luminosa, che di cambio della termperatura colore EDC (Emotion Dual Color)