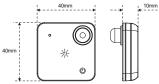

## **SMART SENSOR O**

24201180100

Mono \ EDC

Sensore PIR o controller wireless touch. Quando il sensore è attivato, si può impostare la luminosità ambientale minima sopra la quale non far accendere la luce, è possibile inoltre regolare il tempo di accensione e la distanza di rilevamento del sensore. Associato alle riceventi Smart (EDC / MONO), controlla le luci sia per funzioni di dimmerazione dell'intensità luminosa, che di cambio della termperatura colore EDC (Emotion Dual Color)

- On/Off Dimmerazione Gestione del colore
- 15 m portata all'interno di edifici
- Batteria CR2450 (3 anni di durata)