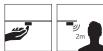

## **SMART SENSOR O**

24201180100

Mono \ EDC

Sensore PIR o controller wireless touch. Quando il sensore è attivato, si può impostare la luminosità ambientale minima sopra la quale non far accendere la luce, è possibile inoltre regolare il tempo di accensione e la distanza di rilevamento del sensore. Associato alle riceventi Smart (EDC / MONO), controlla le luci sia per funzioni di dimmerazione dell'intensità luminosa, che di cambio della termperatura colore EDC (Emotion Dual Color)

- On/Off Dimmerazione Gestione del colore
- 15 m portata all'interno di edifici
- Batteria CR2450 (3 anni di durata)