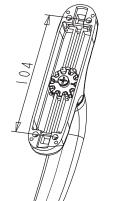

#### **Technical characteristics**

The use of quality die-cast materials and the GIESSE painting system ensure good mechanical quality, uniformity of colour and good resistance to abrasion.

The UNICA Cremone with key is two-handed and has a centre-to-centre of 104 mm.