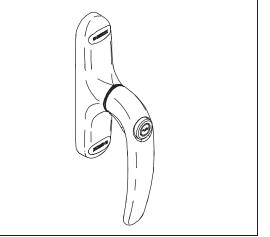

### Applications

Two-handed Cremone with key for central gasket and sliding systems. Handle rotation to 90 and 180 degrees, opening and closing positioning notch.

Finishes Painted in RAL 9010, RAL 1013 and RAL 9005