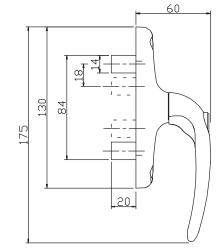

#### **Technical characteristics**

The use of quality die-cast materials and the GIESSE painting system ensure good mechanical quality, uniformity of colour and good resistance to abrasion.

The UNICA Cremone with key is two-handed and has a centre-to-centre of 104 mm.