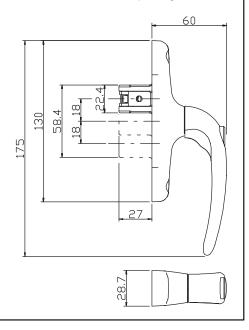

#### **Technical characteristics**

The use of quality die-cast materials and the GIESSE painting system ensure good mechanical quality, uniformity of colour and good resistance to abrasion.

The UNICA Cremone with key is two-handed and has a centre-to-centre of 104 mm.