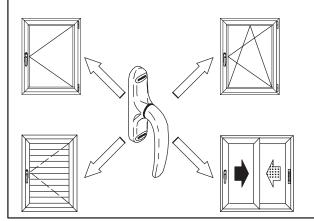

### Applications

Two-handed Cremone with key for central gasket and sliding systems. Handle rotation to 90 and 180 degrees, opening and closing positioning notch.

Finishes Painted in RAL 9010, RAL 1013 and RAL 9005

To be used in conjunction with the following special closing kits for the type required: Inward opening, Outward opening, Tilt and Turn and Sliding opening.

UNICA is supplied without internal components. These components, included in the customisation kit are easy and quick to install. This operation is done by the installer.