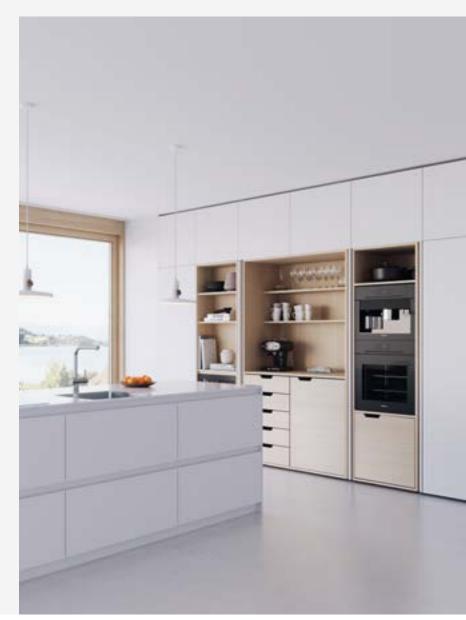

# Hawa Concepta III for wooden folding/sliding doors Flowing transitions make rooms more flexible than ever before

Hawa Concepta III supports the trend towards open living spaces, and creates transitions from kitchen to living room or from workplace to living area in a more fluid way than ever before.

Doors of any size can be pivoted, slid in sideways and parked in an extremely small space, almost in the blink of an eye.

They can then be brought out again with a gentle tap and closed flush with the surface, so that all that remains visible of the kitchen is an aesthetic front. This works so easily and intuitively that it is even possible to dispense with handles.

We weren't just thinking about the users during the development of the Hawa Concepta III: The system impresses with its simplicity, even during installation and adjustment. This is all based on technology that is just as invisible as a kitchen that is currently not in use.

#### Area of application

Cabinet constructions for multi-functional use of rooms which contain kitchens, home offices, washer/dryer combinations and storage space, which are freely accessible and disappear behind the cabinet front with pivot / slide-in hardware if required.