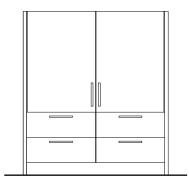

# Hawa Concepta III for wooden folding/sliding doors Flowing transitions make rooms more flexible than ever before

Hawa Concepta III supports the trend towards open living spaces, and creates transitions from kitchen to living room or from workplace to living area in a more fluid way than ever before.

Doors of any size can be pivoted, slid in sideways and parked in an extremely small space, almost in the blink of an eye.

They can then be brought out again with a gentle tap and closed flush with the surface, so that all that remains visible of the kitchen is an aesthetic front. This works so easily and intuitively that it is even possible to dispense with handles.

#### Area of application

Cabinet constructions for multi-functional use of rooms which contain kitchens, home offices, washer/dryer combinations and storage space, which are freely accessible and disappear behind the cabinet front with pivot / slide-in hardware if required.