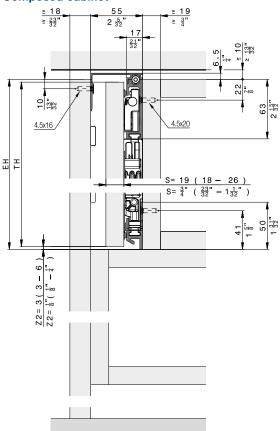

#### Hardware depth calculation

|    | mm               | Inch                                                               |
|----|------------------|--------------------------------------------------------------------|
| T1 | TB + 92 + Z3 - M | TB + 3 <sup>5</sup> / <sub>8</sub> " + Z3 - M                      |
| E1 | ТВ - М           | ТВ - М                                                             |
| м  | ≥S+3<br>≤TB-320  | ≥S + <sup>5</sup> / <sub>8</sub> "<br>≤TB - 1 <sup><u>19</u></sup> |