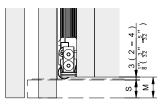

#### Hardware depth calculation

|    | mm               | Inch                                                               |
|----|------------------|--------------------------------------------------------------------|
| T1 | TB + 92 + Z3 - M | TB + 3 <sup>5</sup> / <sub>8</sub> " + Z3 - M                      |
| E1 | ТВ - М           | ТВ - М                                                             |
| м  | ≥S+3<br>≤TB-320  | ≥S + <sup>5</sup> / <sub>8</sub> "<br>≤TB - 1 <sup><u>19</u></sup> |