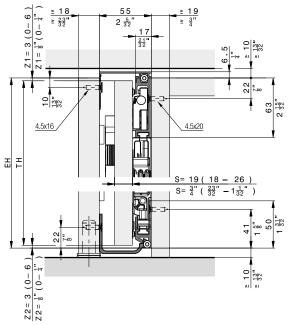

#### Installation examples

#### Door striking against the top and bottom cabinet sections

#### Components required for one cabinet