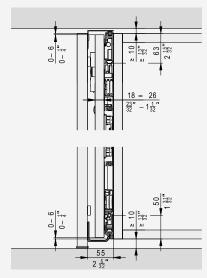

#### Installation examples

Hawa Concepta III 25/35 Push

Door striking against the top and bottom cabinet sections

Composed cabinet overlay doors

Overlay door without base

#### **Technical specifications**

| $\triangle$                  | 6–25 kg (13 to 55 lbs.)                  |
|------------------------------|------------------------------------------|
| ${}^{\uparrow}_{\downarrow}$ | 1200–2200 mm (3' 11 1/4'' to 7' 2 5/8'') |
| $\leftarrow \rightarrow$     | 440–750 mm (1' 5 5/16'' to 2' 5 17/32'') |
| →[]←                         | 18–26 mm (23/32'' to 1 1/32'')           |

#### Door striking against the top and bottom cabinet sections