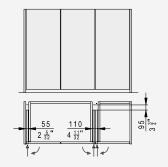

#### Installation examples

Hawa Concepta III 25/35 Push

Door striking against the top and bottom cabinet sections

Composed cabinet overlay doors

Overlay door without base

#### Door striking against the top and bottom cabinet sections

#### Components required for one cabinet