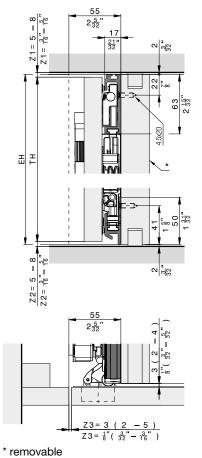

#### Installation examples

Hawa Concepta III 25/35 Push

Door striking against the top and bottom cabinet sections

Composed cabinet overlay doors

Overlay door without base

#### Door striking against the top and bottom cabinet sections

#### Cabinet without base panel

\* removable

#### Floor-to-ceiling doors