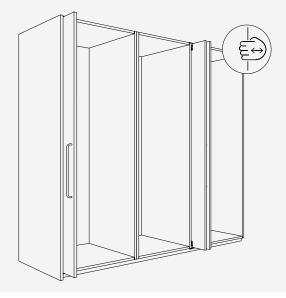

#### Installation examples

Hawa Concepta III 25/35 Push

Door striking against the top and bottom cabinet sections

Composed cabinet overlay doors

Overlay door without base

#### Door striking against the top and bottom cabinet sections

# Hawa Concepta III 25 Push