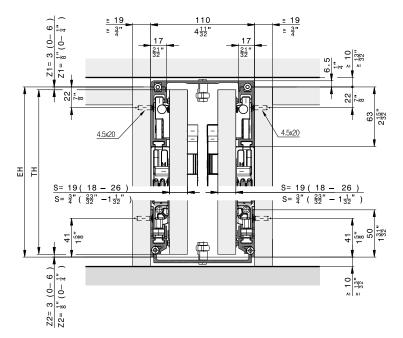

#### Further installation examples Composed cabinet

#### Cabinet without base panel

\* removable