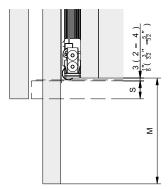

#### Hardware depth calculation

|    | mm               | Inch                                                               |
|----|------------------|--------------------------------------------------------------------|
| T1 | TB + 92 + Z3 - M | TB + 3 <sup>5</sup> / <sub>8</sub> " + Z3 - M                      |
| E1 | ТВ - М           | ТВ - М                                                             |
| м  | ≥S+3<br>≤TB-320  | ≥S + <sup>5</sup> / <sub>8</sub> "<br>≤TB - 1 <sup><u>19</u></sup> |

#### Door flush with outer face

Protruding door