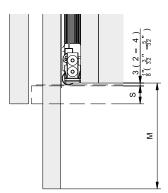

#### Hardware depth calculation

|    | mm               | Inch                                                               |
|----|------------------|--------------------------------------------------------------------|
| T1 | TB + 92 + Z3 - M | TB + 3 <sup>5</sup> / <sub>8</sub> " + Z3 - M                      |
| E1 | ТВ - М           | ТВ - М                                                             |
| м  | ≥S+3<br>≤TB-320  | ≥S + <sup>5</sup> / <sub>8</sub> "<br>≤TB - 1 <sup><u>19</u></sup> |