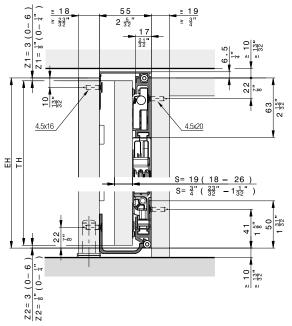

#### Hardware depth calculation

|    | mm               | Inch                                                               |
|----|------------------|--------------------------------------------------------------------|
| T1 | TB + 92 + Z3 - M | TB + 3 <sup>5</sup> / <sub>8</sub> " + Z3 - M                      |
| E1 | ТВ - М           | ТВ - М                                                             |
| м  | ≥S+3<br>≤TB-320  | ≥S + <sup>5</sup> / <sub>8</sub> "<br>≤TB - 1 <sup><u>19</u></sup> |

#### Door flush with outer face

Protruding door