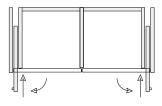

#### Installation examples

Hawa Concepta III 25/35 Push

Door striking against the top and bottom cabinet sections

Composed cabinet overlay doors

Overlay door without base

#### Installation examples

#### Door striking against the top and bottom cabinet sections