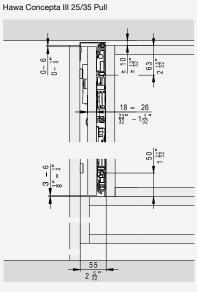

# Hardware for pivoting and lateral sliding in of wooden doors up to 25 kg (55 lbs.). Uniform, flush front design with even gap pattern. Pull version with handle and integrated soft closing mechanism.

#### **Technical specifications**

| $\widehat{\mathbb{N}}$          | 6–25 kg (13 to 55 lbs.)                  |
|---------------------------------|------------------------------------------|
| $\stackrel{\wedge}{\downarrow}$ | 1200–2200 mm (3' 11 1/4'' to 7' 2 5/8'') |
| $\stackrel{\leftarrow}{=}$      | 440–750 mm (1' 5 5/16'' to 2' 5 17/32'') |
| →[]←                            | 18–26 mm (23/32" to 1 1/32")             |

#### Door striking against the top and bottom cabinet sections