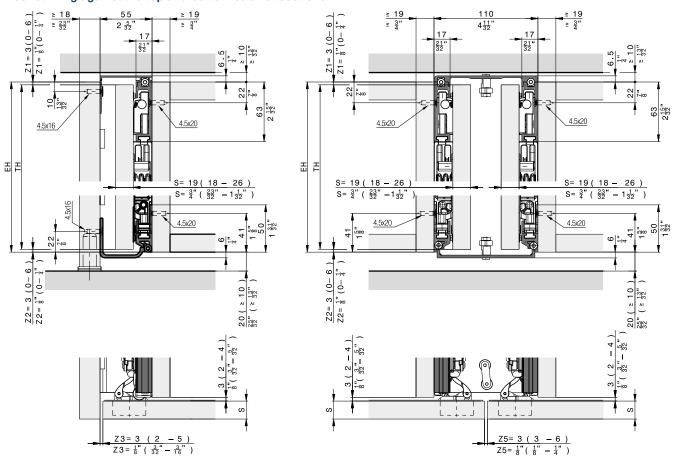

#### Hardware depth calculation

|    | mm               | Inch                                                               |
|----|------------------|--------------------------------------------------------------------|
| T1 | TB + 92 + Z3 - M | TB + 3 <sup>5</sup> / <sub>8</sub> " + Z3 - M                      |
| E1 | ТВ - М           | ТВ - М                                                             |
| м  | ≥S+3<br>≤TB-320  | ≥S + <sup>5</sup> / <sub>8</sub> "<br>≤TB - 1 <sup><u>19</u></sup> |