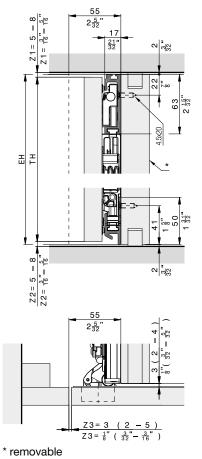

#### Further installation examples Composed cabinet

#### Cabinet without base panel

\* removable

#### Floor-to-ceiling doors