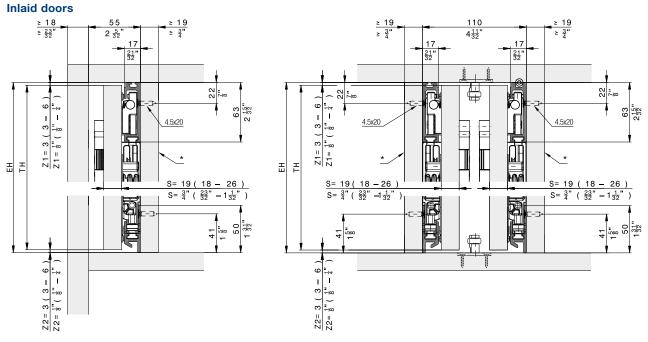

can be<br>shortened for doors 1215–1715<br>mm (3' 11 27/32'' to 5' 7 17/32'') | 056.3192.080 |

#### Aluminum black anodized

|                                                                                                               | No.          |
|---------------------------------------------------------------------------------------------------------------|--------------|
| Straightening fitting for<br>doors 1715–2275 mm<br>(5' 7 15/32'' to 7' 5 9/16''),<br>aluminum, black anodized | 056.3192.081 |
| Straightening fitting<br>for doors 1215–1775 mm<br>(3' 11 27/32'' to 5' 9 7/8''),<br>aluminum, black anodized | 056.3192.076 |

#### Straightening fitting





# Hawa Concepta III 25 Push

#### Further installation examples Composed cabinet







#### Cabinet without base panel







\* removable

#### Floor-to-ceiling doors





#### Hardware depth calculation



|    | mm               | Inch                                                               |
|----|------------------|--------------------------------------------------------------------|
| T1 | TB + 92 + Z3 - M | TB + 3 <sup>5</sup> / <sub>8</sub> " + Z3 - M                      |
| E1 | ТВ - М           | ТВ - М                                                             |
| м  | ≥S+3<br>≤TB-320  | ≥S + <sup>5</sup> / <sub>8</sub> "<br>≤TB - 1 <sup><u>19</u></sup> |

#### Door flush with outer face

Protruding door





#### Instructions

| Installation | $\rightarrow$ |
|--------------|---------------|
| Adjustment   | $\rightarrow$ |
| Connector    | $\rightarrow$ |

## Videos



#### Accessories

- S