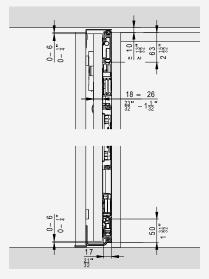

#### Hardware depth calculation

|    | mm               | Inch                                                               |
|----|------------------|--------------------------------------------------------------------|
| T1 | TB + 92 + Z3 - M | TB + 3 <sup>5</sup> / <sub>8</sub> " + Z3 - M                      |
| E1 | ТВ - М           | ТВ - М                                                             |
| м  | ≥S+3<br>≤TB-320  | ≥S + <sup>5</sup> / <sub>8</sub> "<br>≤TB - 1 <sup><u>19</u></sup> |

#### Door flush with outer face

Protruding door