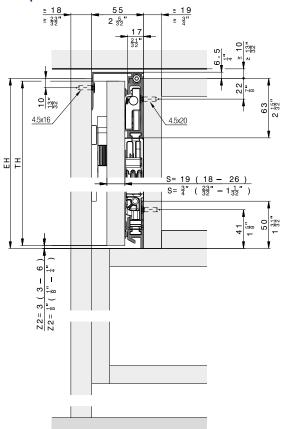

#### Hardware depth calculation

|    | mm               | Inch                                                               |
|----|------------------|--------------------------------------------------------------------|
| T1 | TB + 92 + Z3 - M | TB + 3 <sup>5</sup> / <sub>8</sub> " + Z3 - M                      |
| E1 | ТВ - М           | ТВ - М                                                             |
| м  | ≥S+3<br>≤TB-320  | ≥S + <sup>5</sup> / <sub>8</sub> "<br>≤TB - 1 <sup><u>19</u></sup> |