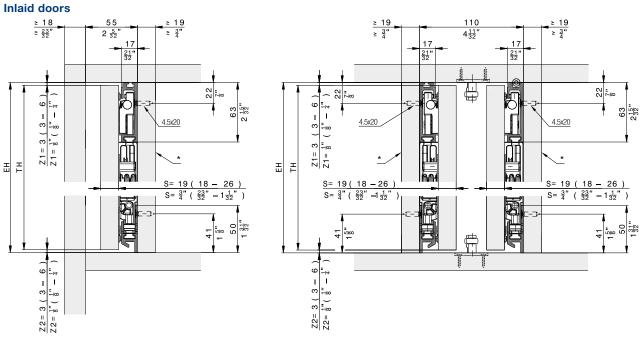

#### Installation examples

Hawa Concepta III 25/35 Push

Door striking against the top and bottom cabinet sections

Composed cabinet overlay doors

Overlay door without base

#### Installation examples

#### Door striking against the top and bottom cabinet sections

#### Components required for one cabinet