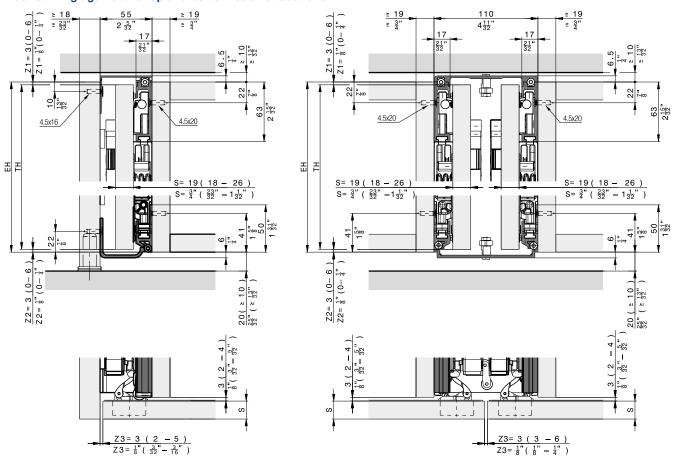

#### Installation examples

Hawa Concepta III 25/35 Push

Door striking against the top and bottom cabinet sections

Composed cabinet overlay doors

Overlay door without base

#### Installation examples

#### Door striking against the top and bottom cabinet sections

#### Hardware depth calculation

|    | mm               | Inch                                                               |
|----|------------------|--------------------------------------------------------------------|
| T1 | TB + 92 + Z3 - M | TB + 3 <sup>5</sup> / <sub>8</sub> " + Z3 - M                      |
| E1 | ТВ - М           | ТВ - М                                                             |
| м  | ≥S+3<br>≤TB-320  | ≥S + <sup>5</sup> / <sub>8</sub> "<br>≤TB - 1 <sup><u>19</u></sup> |