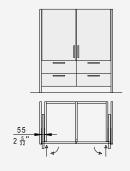

#### Installation examples

Hawa Concepta III 25/35 Push

Door striking against the top and bottom cabinet sections

Composed cabinet overlay doors

Overlay door without base

#### Door striking against the top and bottom cabinet sections