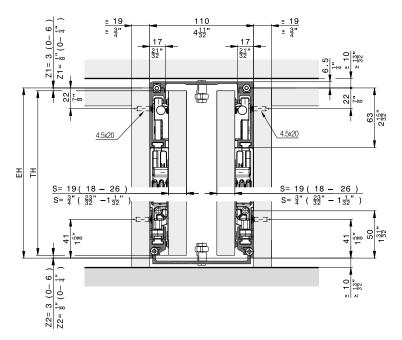

#### Hardware depth calculation

|    | mm               | Inch                                                               |
|----|------------------|--------------------------------------------------------------------|
| T1 | TB + 92 + Z3 - M | TB + 3 <sup>5</sup> / <sub>8</sub> " + Z3 - M                      |
| E1 | ТВ - М           | ТВ - М                                                             |
| м  | ≥S+3<br>≤TB-320  | ≥S + <sup>5</sup> / <sub>8</sub> "<br>≤TB - 1 <sup><u>19</u></sup> |

#### Door flush with outer face

Protruding door