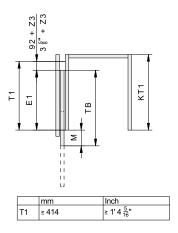

#### Hardware depth calculation

|    | mm               | Inch                                                               |
|----|------------------|--------------------------------------------------------------------|
| T1 | TB + 92 + Z3 - M | TB + 3 <sup>5</sup> / <sub>8</sub> " + Z3 - M                      |
| E1 | ТВ - М           | ТВ - М                                                             |
| м  | ≥S+3<br>≤TB-320  | ≥S + <sup>5</sup> / <sub>8</sub> "<br>≤TB - 1 <sup><u>19</u></sup> |