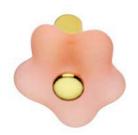

## B 241 design Valli Workshop

Pomoli\knobs B 241 | B 240

Vetro di Murano e Ottone / Murano Glass and Brass

B mm 36 [1.7/16"]

Azzurro opaco-Nikmatt / Matt sky-blue-Nikmatt
Blu opaco-Nikmatt / Matt blue-Nikmatt
Rosa opaco-Nikmatt / Matt rose-Nikmatt
Satinato-Nikmatt / Satin-Nikmatt
Topazio opaco-Nikmatt / Matt topaz-Nikmatt

Verde opaco-Nikmatt / Matt topaz-Nikmatt Verde opaco-Nikmatt / Matt green-Nikmatt Azzurro opaco-Oro / Matt sky-blue-Brass Blu opaco-Oro / Matt blue-Brass Rosa opaco-Oro / Matt rose-Brass Satinato-Oro / Satin-Brass

**Topazio opaco-Oro** / Matt topaz-Brass **Verde opaco-Oro** / Matt green-Brass

278