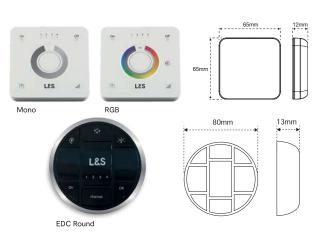

## **SMART 1 CONTROLLER**

EDC

| SMART 1 CONTROLLER       | TIPO | VIE |
|--------------------------|------|-----|
| 24201650300              | Mono | 8   |
| <sup>3</sup> 24201640300 | EDC  | 8   |

Controller wireless touch. Associato alla ricevente Smart 1 Receiver, controlla le luci sia per funzioni di dimmerazione dell'intensità luminosa, che di cambio della termperatura colore nelle versioni EDC e RGB.

## **SMART TOUCH**

| SMART TOUCH     | TIPO       |  |
|-----------------|------------|--|
| <br>24200740100 | Mono \ EDC |  |
|                 |            |  |

Controller wireless touch. Associato alle riceventi Smart (EDC / MONO), controlla le luci sia per funzioni di dimmerazione dell'intensità luminosa, che di cambio della termperatura colore EDC (Emotion Dual Color).

## **SMART 4 CONTROLLER**

| SMART 4 CONTROLLER | TIPO | VIE   |
|--------------------|------|-------|
| 24200630101        | Mono | 4 ch. |
| 24202330300        | EDC  | 4 ch. |
| 24200650101        | RGB  | 4 ch. |