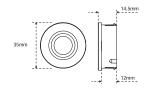

## **SMART 1 CONTROLLER**

EDC

| SMART 1 CONTROLLER       | TIPO | VIE |
|--------------------------|------|-----|
| 24201650300              | Mono | 8   |
| <sup>3</sup> 24201640300 | EDC  | 8   |

Controller wireless touch. Associato alla ricevente Smart 1 Receiver, controlla le luci sia per funzioni di dimmerazione dell'intensità luminosa, che di cambio della termperatura colore nelle versioni EDC e RGB.

- On/Off Dimmerazione Gestione del colore
- 20 m portata all'interno di edifici
- Batteria CR2450 (3 anni di durata)